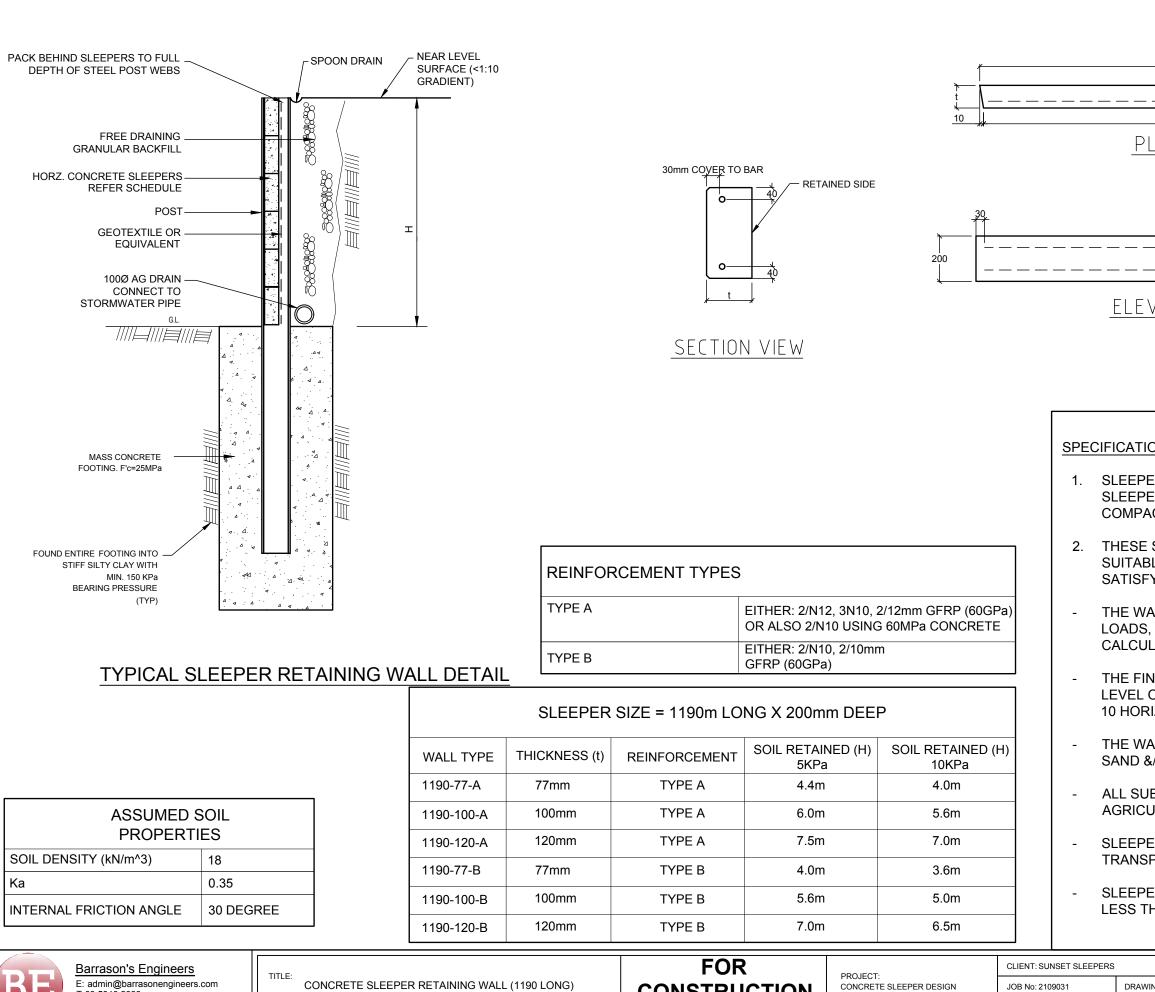

CONCRETE SLEEPER RETAINING WALL (1190 LONG)

CONSTRUCTION

SCALE:

| 1190<br><br><br>                                                                                                                                                 |
|------------------------------------------------------------------------------------------------------------------------------------------------------------------|
| REINFORCEMENT NOT<br>CENTRAL REFER TO<br>SECTION<br>LEVATION VIEW                                                                                                |
| <u>CATIONS:</u><br>EEPER CONCRETE GRADE TO BE N40. CASTING EACH<br>EEPER REQUIRES RIGID FORMWORK AND CONCRETE                                                    |
| OMPACTION IN ACCORDANCE WITH AS3600<br>ESE SLEEPER WALLS SPECIFICATIONS ARE ONLY<br>ITABLE FOR USE WITH RETAINING WALLS WHICH<br>TISFY THE FOLLOWING CONDITIONS: |
| E WALL IS NOT SUBJECT TO HEAVY SURCHARGE<br>ADS, THE SURCHARGE LOADS THAT INCLUDED IN THIS<br>LCULATION IS 5kPA or 10 kPa                                        |
| E FINAL SURFACE GRADIENT ABOVE THE WALL IS<br>VEL OR ONLY SLIGHT (LESS THAN 1 VERTICAL RISE IN<br>HORIZONTAL)                                                    |
| E WALLS BACKFILL IS FREE DRAINING CONSISTING OF<br>ND &/OR GRAVEL                                                                                                |
| L SUB-SURFACE WATER IS DRAINED BY MEANS OF AN<br>RICULTURAL DRAIN, OR OTHER SUITABLE METHOD.                                                                     |
| EEPERS ARE HANDLED WITH DUE CARE DURING<br>ANSPORTATION AND ERECTION                                                                                             |
| EEPER MINIMUM END BEARING LENGTH SHALL NOT BE<br>SS THAN 25mm EACH END                                                                                           |
| REVISION AMENDED DESCRIPTION DRAWN BY DATE   A FOR CONSTRUCTION B.E 06.09.21   B FOR CONSTRUCTION B.E 16.05.22   C FOR CONSTRUCTION B.E 16.05.23                 |