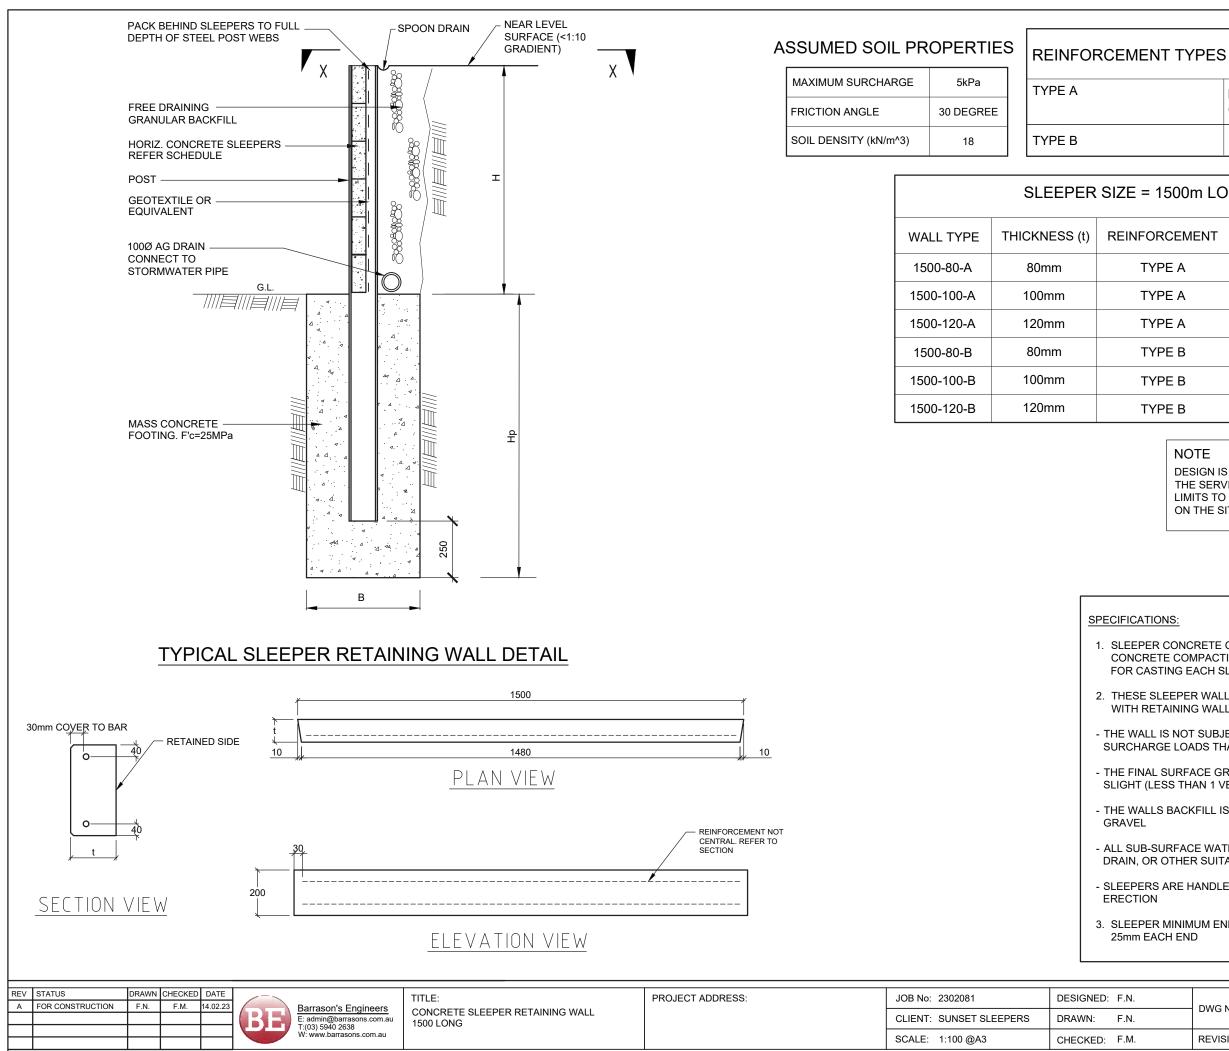

### NOTE

DESIGN IS BASED ON THE STRENGTH REQUIREMENTS ONLY, THE SERVICEABILITY REQUIREMENTS SUCH AS DEFLECTION LIMITS TO BE CHECKED BY THE PROJECT ENGINEER BASED ON THE SITE CONDITIONS & PROJECT REQUIREMENTS.

1. SLEEPER CONCRETE GRADE TO BE N40. RIGID FORMWORK AND INTENSE CONCRETE COMPACTION IN ACCORDANCE WITH AS3600 IS REQUIRED FOR CASTING EACH SLEEPER

2. THESE SLEEPER WALLS SPECIFICATIONS ARE ONLY SUITABLE FOR USE WITH RETAINING WALLS WHICH SATISFY THE FOLLOWING CONDITIONS:

- THE WALL IS NOT SUBJECT TO HEAVY SURCHARGE LOADS, THE SURCHARGE LOADS THAT INCLUDED IN THIS CALCULATION IS 5kPa

- THE FINAL SURFACE GRADIENT ABOVE THE WALL IS LEVEL OR ONLY SLIGHT (LESS THAN 1 VERTICAL RISE IN 10 HORIZONTAL)

- THE WALLS BACKFILL IS FREE DRAINING CONSISTING OF SAND &/OR

- ALL SUB-SURFACE WATER IS DRAINED BY MEANS OF AN AGRICULTURAL DRAIN, OR OTHER SUITABLE METHOD.

- SLEEPERS ARE HANDLED WITH DUE CARE DURING TRANSPORTATION AND

3. SLEEPER MINIMUM END BEARING LENGTH SHALL NOT BE LESS THAN

| DWG No:   | S101 | FOR<br>CONSTRUCTION |  |
|-----------|------|---------------------|--|
| REVISION: | A    |                     |  |

For more information visit sunsetsleepers.com.au