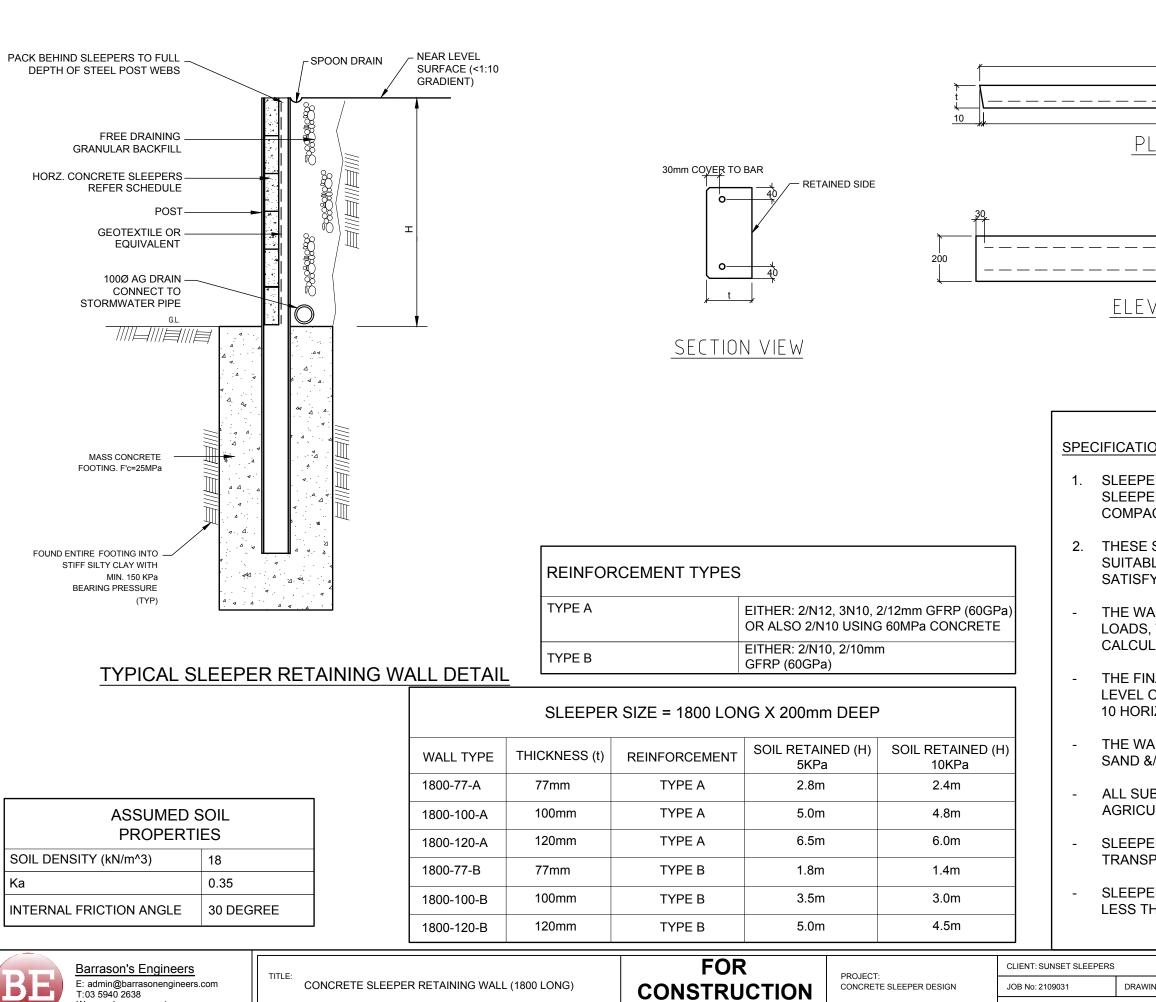

| 1800<br><br><br>1780<br><br>PLAN VIEW                                                                                                                            |
|------------------------------------------------------------------------------------------------------------------------------------------------------------------|
| REINFORCEMENT NOT<br>CENTRAL REFER TO<br>SECTION<br>ELEVATION VIEW                                                                                               |
| CATIONS:<br>EEPER CONCRETE GRADE TO BE N40. CASTING EACH<br>EEPER REQUIRES RIGID FORMWORK AND CONCRETE                                                           |
| OMPACTION IN ACCORDANCE WITH AS3600<br>ESE SLEEPER WALLS SPECIFICATIONS ARE ONLY<br>ITABLE FOR USE WITH RETAINING WALLS WHICH<br>TISFY THE FOLLOWING CONDITIONS: |
| E WALL IS NOT SUBJECT TO HEAVY SURCHARGE<br>ADS, THE SURCHARGE LOADS THAT INCLUDED IN THIS<br>LCULATION IS 5kPA or 10 kPa                                        |
| E FINAL SURFACE GRADIENT ABOVE THE WALL IS<br>VEL OR ONLY SLIGHT (LESS THAN 1 VERTICAL RISE IN<br>HORIZONTAL)                                                    |
| E WALLS BACKFILL IS FREE DRAINING CONSISTING OF<br>ND &/OR GRAVEL                                                                                                |
| L SUB-SURFACE WATER IS DRAINED BY MEANS OF AN GRICULTURAL DRAIN, OR OTHER SUITABLE METHOD.                                                                       |
| EEPERS ARE HANDLED WITH DUE CARE DURING<br>ANSPORTATION AND ERECTION                                                                                             |
| EEPER MINIMUM END BEARING LENGTH SHALL NOT BE<br>SS THAN 25mm EACH END                                                                                           |
| REVISION AMENDED DESCRIPTION DRAWN BY DATE   A FOR CONSTRUCTION B.E 06.09.21   B FOR CONSTRUCTION B.E 160.52.2   C FOR CONSTRUCTION B.E 160.52.3                 |